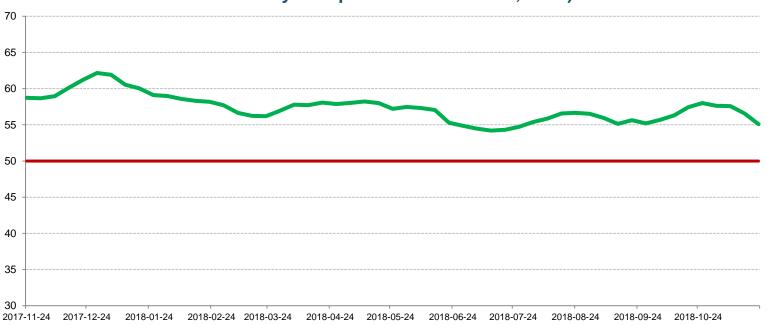

# ONE YEAR TREND LINE Bloomberg Nanos Canadian Confidence Index Weekly Completed November 23, 2018)

The BNCCI is a diffusion index comprised of the views of 1,000 Canadians. A score of 50 on the diffusion index indicates that positive and negative views are a wash while scores above or below 50 suggest net positive or net negative views in terms of the economic mood of Canadians. The data is based on perceptions related to personal finances, job security, economic strength, and real estate value.

#### Summary

Tracking data from Bloomberg Nanos Canadian Confidence Index suggested negative pressure. The main index was down about three full points in the past four weeks.

The BNCCI, a composite of a weekly measure of financial health and economic expectations, registered at 55.09 compared with 58.01 four weeks ago. The twelve month high stands at 62.17.

The Bloomberg Nanos Pocketbook Index is based on survey responses to questions on personal finances and job security. This sub-indice was at 59.53 this week compared to 61.32 four weeks ago. The Bloomberg Nanos Expectations Index,

based on surveys for the outlook for the economy and real estate prices, was at 50.66 this week (compared to 54.71 four weeks ago).

The average for the BNCCI since 2008 has been 56.97 with a low of 43.28 in December 2008 and a high of 62.92 in December 2009. The index has averaged 57.00 this year.