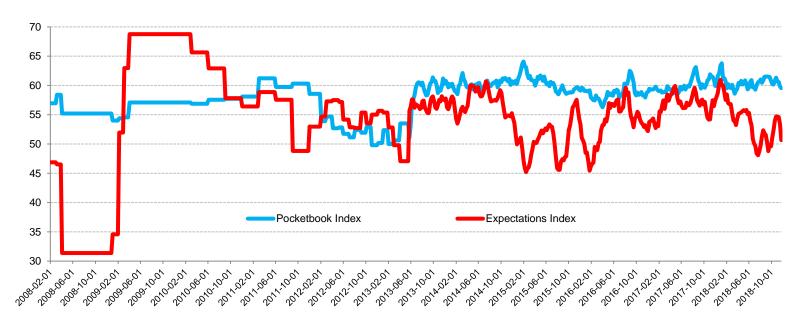

#### **LONGER TERM TREND Bloomberg Nanos Canadian Pocketbook and Expectations Indices** (Weekly Completed November 23, 2018)

The BNCCI Pocketbook and Expectations Sub-Indices are comprised of the views of 1,000 Canadians. A score of 50 on the diffusion index indicates that positive and negative views are a wash while scores above or below 50 suggest net positive or net negative views in terms of the economic mood of Canadians. The data for the Pocketbook Index is based on perceptions related to personal finances and job security, and the data for the Expectations Index is based on perceptions related to economic strength and real estate value.