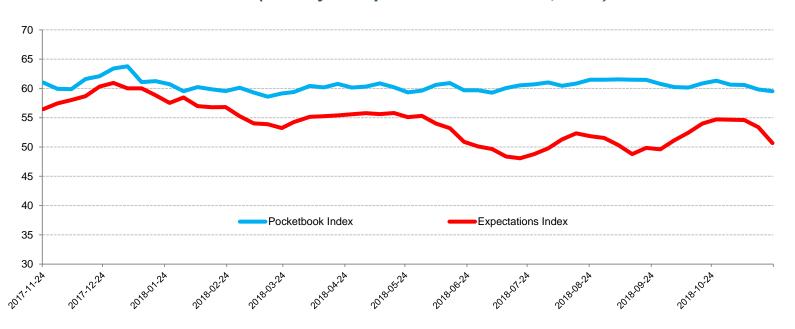

#### ONE YEAR TREND Bloomberg Nanos Canadian Pocketbook and Expectations Indices (Weekly Completed November 23, 2018)

The BNCCI Pocketbook and Expectations Sub-Indices are comprised of the views of 1,000 Canadians. A score of 50 on the diffusion index indicates that positive and negative views are a wash while scores above or below 50 suggest net positive or net negative views in terms of the economic mood of Canadians. The data for the Pocketbook Index is based on perceptions related to personal finances and job security, and the data for the Expectations Index is based on perceptions related to economic strength and real estate value.

The Bloomberg Nanos Pocketbook Index is based on survey responses to questions on personal finances and job security. This sub-indice was at 59.53 this week compared to 61.32 four weeks ago. The Bloomberg Nanos Expectations Index,

based on surveys for the outlook for the economy and real estate prices, was at 50.66 this week (compared to 54.71 four weeks ago).

The average for the BNCCI since 2008 has been 56.97 with a low of 43.28 in December 2008 and a high of 62.92 in December 2009. The index has averaged 57.00 this year.