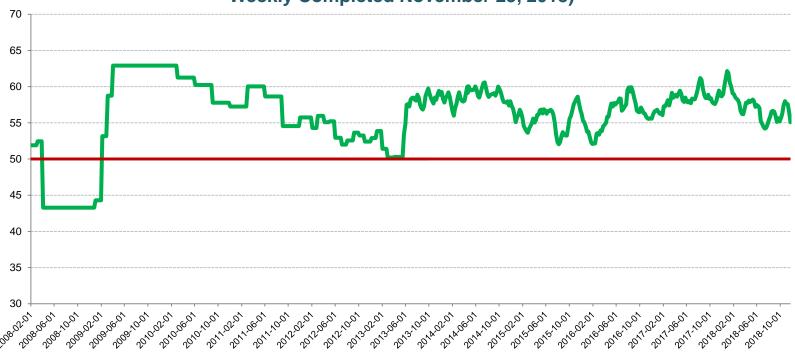

## LONGER TERM TREND LINE Bloomberg Nanos Canadian Confidence Index

Weekly Completed November 23, 2018)

The BNCCI is a diffusion index comprised of the views of 1,000 Canadians. A score of 50 on the diffusion index indicates that positive and negative views are a wash while scores above or below 50 suggest net positive or net negative views in terms of the economic mood of Canadians. The data is based on perceptions related to personal finances, job security, economic strength, and real estate value.