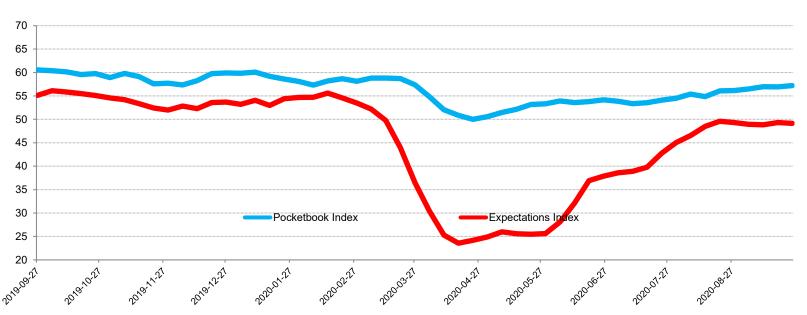

The Bloomberg Nanos
Pocketbook Index is
based on survey
responses to questions
on personal finances
and job security. This
sub-indice was at 57.21
this week compared to
56.14 four weeks ago.
The Bloomberg Nanos

Expectations Index, based on surveys for the outlook for the economy and real estate prices, was at 49.14 this week compared to 49.33 four weeks ago.

The average for the BNCCI since 2008 has been 56.06 with a low of 37.08 in April 2020 and a high of 62.92 in December 2009. The index has averaged 48.67 this year.

ONE YEAR TREND

Bloomberg Nanos Canadian Pocketbook and Expectations Indices
(Weekly Completed September 25, 2020)

The BNCCI Pocketbook and Expectations Sub-Indices are comprised of the views of 1,000 Canadians. A score of 50 on the diffusion index indicates that positive and negative views are a wash while scores above or below 50 suggest net positive or net negative views in terms of the economic mood of Canadians. The data for the Pocketbook Index is based on perceptions related to personal finances and job security, and the data for the Expectations Index is based on perceptions related to economic strength and real estate value.