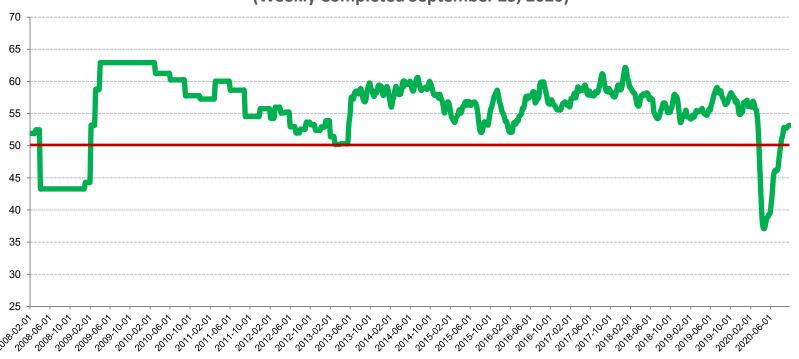

#### LONGER TERM TREND LINE

Bloomberg Nanos Canadian Confidence Index (Weekly Completed September 25, 2020)

The BNCCI is a diffusion index comprised of the views of 1,000 Canadians. A score of 50 on the diffusion index indicates that positive and negative views are a wash while scores above or below 50 suggest net positive or net negative views in terms of the economic mood of Canadians. The data is based on perceptions related to personal finances, job security, economic strength, and real estate value.

## Bloomberg

Bloomberg Nanos Canadian Consumer Confidence Index Data Summary for September 25, 2020

|                       | DINCCI |                 |
|-----------------------|--------|-----------------|
| This week             | 53.18  |                 |
| Last week             | 53.12  |                 |
| 2020 high             | 57.06  | Jan 10          |
| 2020 low              | 37.08  | April 24        |
| 2020 average          | 48.67  |                 |
| 2008 average          | 49.21  | Worst full year |
| 2010 average          | 59.13  | Best full year  |
| April 24, 2020        | 37.08  | Record low      |
| Dec 31, 2009          | 62.92  | Record high     |
| Overall index average | 56.06  |                 |