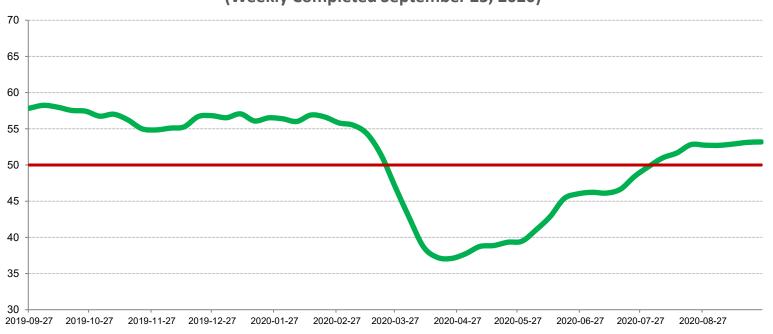

#### **SUMMARY**

After a partial recovery following a collapse of consumer confidence at the start of the pandemic, the trend line remains flat. Of note the forward looking Expectations Sub-indice is at a neutral point of 49.14 points on the 100 point diffusion index which measure consumer confidence in Canada.

# ONE YEAR TREND LINE Bloomberg Nanos Canadian Confidence Index (Weekly Completed September 25, 2020)

The BNCCI is a diffusion index comprised of the views of 1,000 Canadians. A score of 50 on the diffusion index indicates that positive and negative views are a wash while scores above or below 50 suggest net positive or net negative views in terms of the economic mood of Canadians. The data is based on perceptions related to personal finances, job security, economic strength, and real estate value.