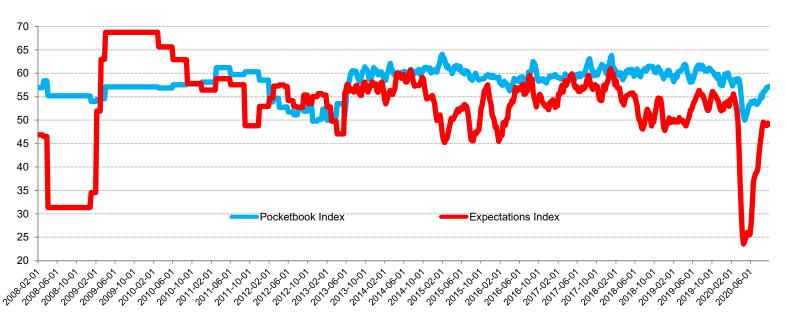

The Bloomberg Nanos
Pocketbook Index is
based on survey
responses to questions
on personal finances
and job security. This
sub-indice was at 57.21
this week compared to
56.14 four weeks ago.
The Bloomberg Nanos

Expectations Index, based on surveys for the outlook for the economy and real estate prices, was at 49.14 this week compared to 49.33 four weeks ago.

The average for the BNCCI since 2008 has been 56.06 with a low of 37.08 in April 2020 and a high of 62.92 in December 2009. The index has averaged 48.67 this year.

ONE YEAR TREND

Bloomberg Nanos Canadian Pocketbook and Expectations Indices
(Weekly Completed September 25, 2020)

The BNCCI Pocketbook and Expectations Sub-Indices are comprised of the views of 1,000 Canadians. A score of 50 on the diffusion index indicates that positive and negative views are a wash while scores above or below 50 suggest net positive or net negative views in terms of the economic mood of Canadians. The data for the Pocketbook Index is based on perceptions related to personal finances and job security, and the data for the Expectations Index is based on perceptions related to economic strength and real estate value.