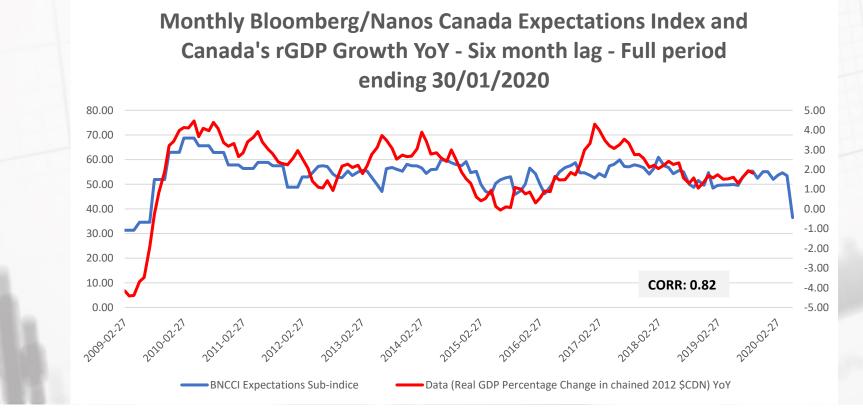

#### Forward expectations on the economy stalled in neutral

Weekly Bloomberg Nanos Canadian Confidence Index, Released September 28, 2020 Project 2013-284



**Bloomberg** 



Bloomberg-Nanos is a must have weekly pulse of consumer confidence in Canada. For over a decade of tracking, the Bloomberg-Nanos Expectations Sub-indice has been a consistent leading indicator of GDP. The data has been cited in the Bank of Canada Monetary Policy Report.





© NANOS RESEARCH



#### **SUMMARY**

After a partial recovery following a collapse of consumer confidence at the start of the pandemic, the trend line remains flat. Of note the forward looking Expectations Sub-indice is at a neutral point of 49.14 points on the 100 point diffusion index which measure consumer confidence in Canada.

Nik Nanos Chief Data Scientist The BNCCI, a composite of a weekly measure of financial health and economic expectations, registered at 53.18 compared with 52.73 four weeks ago. The twelve month high stands at 59.06.

The Bloomberg Nanos
Pocketbook Index is
based on survey
responses to questions
on personal finances
and job security. This
sub-indice was at 57.21
this week compared to
56.14 four weeks ago.
The Bloomberg Nanos

Expectations Index, based on sur