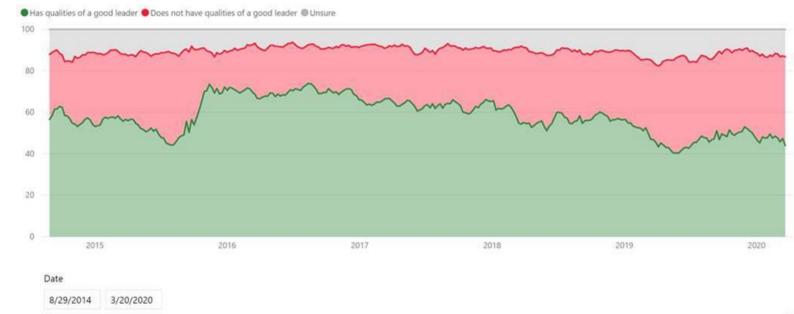

## Qualities of a good political leader – Justin Trudeau – Tracking ending March 20th, 2020 – STAT SHEET

For each of the following federal political party leaders, do you think they have or do not have the qualities to be a good political leader? [RANDOMIZE]

|                              |          | •          | Region                   |          |        |         |          | Gender              |      |        |                | Age            |                |                |            |
|------------------------------|----------|------------|--------------------------|----------|--------|---------|----------|---------------------|------|--------|----------------|----------------|----------------|----------------|------------|
|                              |          |            | Canada<br>2020-03-<br>20 | Atlantic | Quebec | Ontario | Prairies | British<br>Columbia | Male | Female | 18<br>to<br>29 | 30<br>to<br>39 | 40<br>to<br>49 | 50<br>to<br>59 | 60<br>plus |
| Question - Justin<br>Trudeau | Total    | Unwgt<br>N | 1044                     | 101      | 256    | 324     | 204      | 159                 | 536  | 508    | 157            | 163            | 161            | 204            | 359        |
|                              |          | Wgt N      | 1000                     | 100      | 248    | 300     | 200      | 152                 | 485  | 515    | 197            | 163            | 187            | 189            | 265        |
|                              | Have     | %          | 44.0                     | 45.3     | 51.2   | 50.4    | 27.4     | 40.7                | 42.6 | 45.3   | 43.0           | 47.6           | 44.0           | 43.3           | 43.0       |
|                              | Not have | %          | 42.8                     | 40.0     | 39.2   | 33.3    | 60.3     | 46.2                | 46.9 | 38.9   | 33.8           | 37.4           | 44.7           | 47.8           | 47.9       |
|                              | Unsure   | %          | 13.2                     | 14.8     | 9.6    | 16.3    | 12.4     | 13.1                | 10.5 | 15.8   | 23.2           | 14.9           | 11.3           | 8.9            | 9.2        |