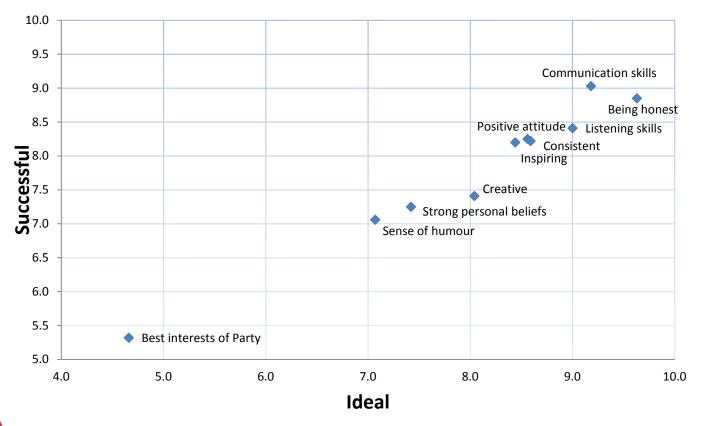

## Leadership Attributes Map

Please rate the importance of the following in terms of the being a <u>successful</u> <u>political leader in Canada</u>: (10 point scale where 1 is not at all important and 10 is very important)

Please rate the importance of the following in terms of being the <u>ideal political</u> <u>leader in Canada</u>: (10 point scale where 1 is not at all important and 10 is very important)

National Nanos RDD Crowdsource random survey of 1,000 Canadians conducted between August 18th and 22nd, 2013. Participants were randomly recruited by telephone through the proprietary Nanos Crowdsource sample and administered a survey online. The sample included both land-and cell-lines across Canada. The margin of error for a random survey of 1,000 Canadians is  $\pm 3.1$  percentage points, 19 times out of 20.