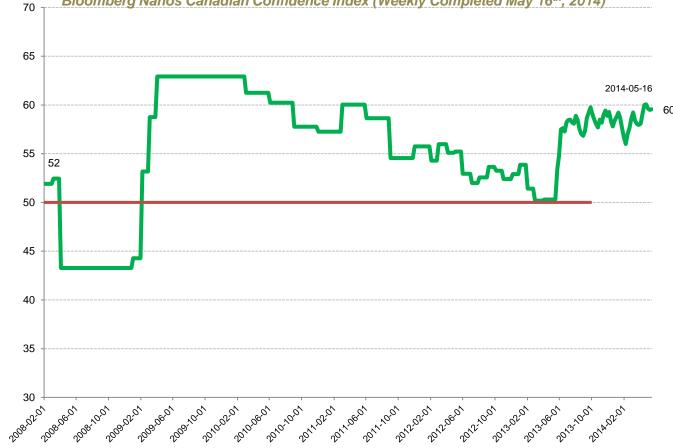

### **Bloomberg Nanos Canadian Confidence Index (BNCCI)**

submitted by Nanos, May 16<sup>th</sup>, 2014 (Project 2013-284)

# Bloomberg (1) NANOS

Canadian consumer confidence still near a one year high but flat for second week in succession (May 16<sup>th</sup>, 2014)

The overall Bloomberg Nanos Canadian Confidence Index remained unchanged in the week over week scores.

The BNCCI, a composite of a weekly measure of financial health and economic expectations, registered at 59.56 compared with last week's 59.49. The Bloomberg Nanos Pocketbook Index is based on survey responses to questions on personal finances and job security. This sub-indice was at 60.16 this week compared to 59.24 the previous week. The Bloomberg Nanos Expectations Index, based on surveys for the outlook for the economy and real estate prices, was at 58.95 this week (compared to 59.73 last week).

The average for the BNCCI since 2008 has been 56.76, with a low of 43.28 in December 2008 and a high of 62.92 in December 2009. The index has averaged 58.48 this year. "Although the overall scores remained unchanged, one should take note that there did occur negative pressure on perceptions related to the future strength of the Canadian economy," said Nanos Research Group Chairman Nik Nanos.

Bloomberg Nanos Canadian Confidence Index (Weekly Completed May 16<sup>th</sup>, 2014)