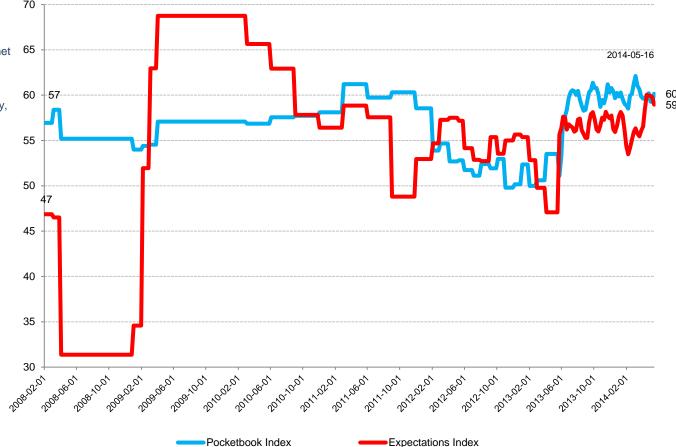

The BNCCI, a composite of a weekly measure of financial health and economic expectations, registered at 59.56 compared with last week's 59.49. The Bloomberg Nanos Pocketbook Index is based on survey responses to questions on personal finances and job security. This sub-indice was at 60.16 this week compared to 59.24 the previous week. The Bloomberg Nanos Expectations Index, based on surveys for the outlook for the economy and real estate prices, was at 58.95 this week (compared to 59.73 last week).

# Bloomberg (1) NANOS

The BNCCI Pocketbook and Expectations Sub-Indices are comprised of the views of 1,000 Canadians. A score of 50 on the diffusion index indicates that positive and negative views are a wash while scores above or below 50 suggest net positive or net negative views in terms of the economic mood of Canadians. The data for the Pocketbook Index is based on perceptions related to personal finances and job security, and the data for the Expectations Index is

based on perceptions related to economic strength and real estate value.

Bloomberg Nanos Canadian Pocketbook and Expectations Indices (Weekly Completed May 16th, 2014)